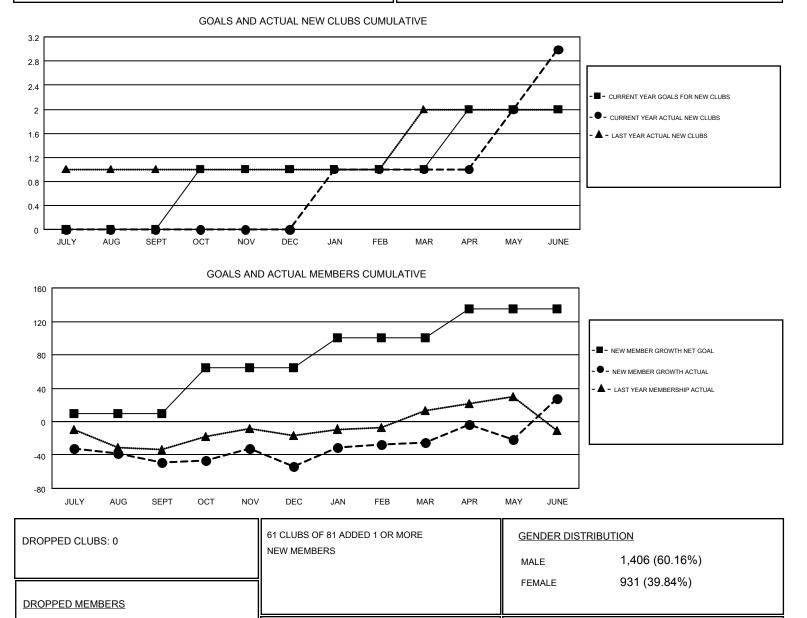

## Multiple District 44

LOCATION: NEW HAMPSHIRE

GMT: OPEN

Results as of: 6/30/2017

| GMT | CA      | 1 |
|-----|---------|---|
|     | · · · · |   |

|                       | Club          | s         |               |                       | Ме                                                             | embers                                                       |                                                    |
|-----------------------|---------------|-----------|---------------|-----------------------|----------------------------------------------------------------|--------------------------------------------------------------|----------------------------------------------------|
| RESULTS FOR 2016-2017 |               |           |               | RESULTS FOR 2016-2017 |                                                                |                                                              |                                                    |
| QUARTER               | NEW CLUB GOAL | NEW CLUBS | DROPPED CLUBS | QUARTER               | NEW MEMBER GROWTH<br>NET GOAL (not reinstated<br>or transfers) | NEW MEMBER<br>GROWTH ACTUAL (not<br>reinstated or transfers) | DROPPED<br>MEMBERS ACTUAL<br>(including transfers) |
| JULY/AUG/SEPT         | 0             | 0         | 0             | JULY/AUG/SEPT         | 10                                                             | 49                                                           | 98                                                 |
| OCT/NOV/DEC           | 1             | 0         | 0             | OCT/NOV/DEC           | 55                                                             | 63                                                           | 68                                                 |
| JAN/FEB/MAR           | 0             | 1         | 0             | JAN/FEB/MAR           | 35                                                             | 73                                                           | 44                                                 |
| APR/MAY/JUNE          | 1             | 2         | 0             | APR/MAY/JUNE          | 35                                                             | 145                                                          | 93                                                 |